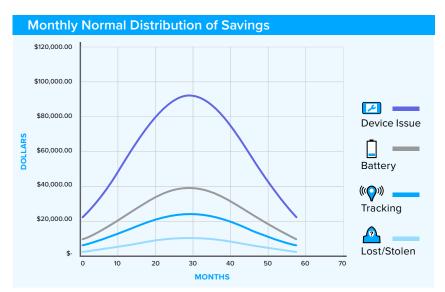

Source: Self-reporting Zebra customer over a five-year period, Zebra Technologies, 2021